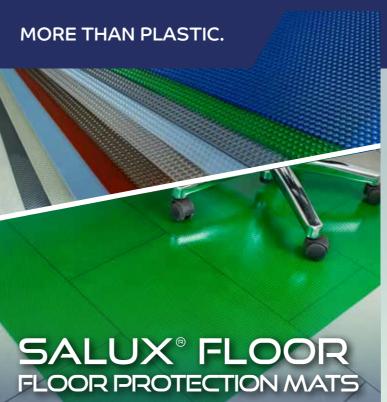

### THE PERFECT DESIGN FOR EVERY APPLICATION

Our **SALUX® FLOOR BIO LINE®** floor protection mats made of high-quality, durable and, most importantly, sustainable material protect flooring against wear and ensure mobility when at your desk.

#### **Advantages**

- ☑ Heavy-duty and wear-resistant
- ☑ Available in contemporary colours & textures
- ☑ Rounded corners
- ☑ Chair-caster-proof quality tested according to DIN EN 425:2002-04
- ✓ Versatile & ideal for individual use
- ☑ Footstep noise insulation
- ☑ Sustainable and 100% recyclable
- ☑ Slip-resistant
- ☑ Suitable for allergy sufferers
- ☑ High scratch resistance
- ☑ Flame resistant