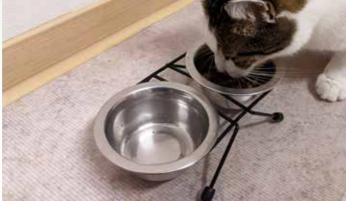

Pets are man's best friends. Nevertheless, things can sometimes go wrong.

Our **SALUX**® floor protection mats mean that water splashes, pet food residues and scratches on the floor are a thing of the past. **SALUX**® **FLOOR** protects the entire area around your feeding station, no matter its location.

You will find the perfect design for your four-legged friend and your living space with us.