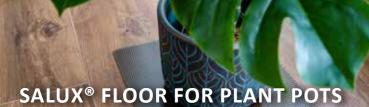

### VERSATILE APPLICATION POSSIBILITIES

Our **SALUX® DIAMANT** floor protection mats measuring 40 x 40 cm make a perfect mat for plant and flower pots whilst also being ideal for use in the office.

Unlike when used as a desk chair mat, in this case the mat is placed with the textured side facing upwards so that any dripping water is collected by the **DIAMANT** structure.

Its sturdy surface protects a wide variety of flooring from scratches and dirt from plant pots. This makes pot and water stains a thing of the past.

The wide range of colours and textures adds a homely, personalised touch to any office or living space.