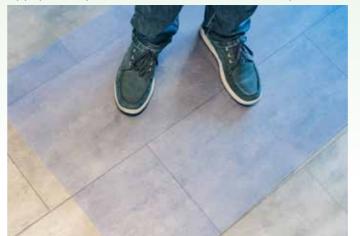

### THE PERFECT DESIGN FOR EVERY APPLICATION

Our **SALUX® FLOOR BIO LINE®** floor protection mats made of high-quality, durable and, most importantly, sustainable material protect flooring against wear and ensure mobility when at your desk.

## ONE MAT FOR ALL TYPES OF FLOORING

Our **SALUX® FLOOR BIO LINE®** floor protection mats provide ideal protection for almost all floors and flat woven carpets

(not including cork and wood floors with underfloor heating.)

As a safety precaution, please check the anti-slip properties of the mat on your floor.

Vinyl / linoleum