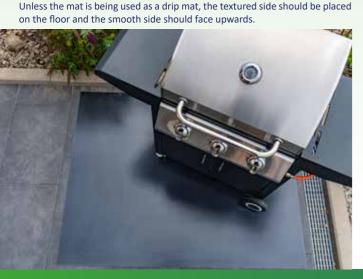

### VERSATILE APPLICATION POSSIBILITIES

Our **SALUX® DIAMANT** floor protection mats measuring 40 x 40 cm make a perfect mat for plant and flower pots whilst also being ideal for use in the office.

Unlike when used as a desk chair mat, in this case the mat is placed with the textured side facing upwards so that any dripping water is collected by the **DIAMANT** structure.